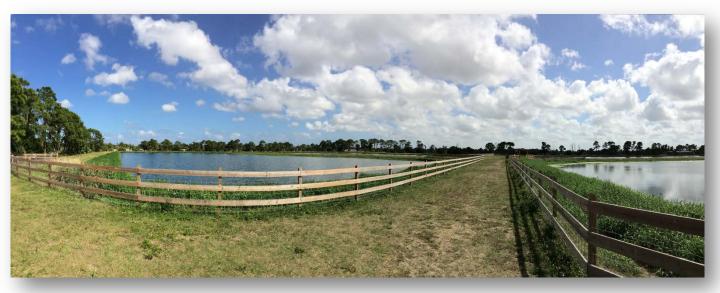

Loxahatchee River Watershed Status LRD's Wildlife Observation Area

District staff and volunteers from Busch Wildlife have been working on a series of improvements to create a Wildlife Observation Area adjacent to the District's equalization ponds, and part of Busch Wildlife's Nature Trail. The area gives visitors the opportunity to view the extensive bird life that utilize the lakes and surrounding habitat. New amenities include fencing, a covered deck and observation platform, and signage explaining some the District's treatment plant and water storage features. At our meeting we will provide a slideshow of the area, or go and see it firsthand.