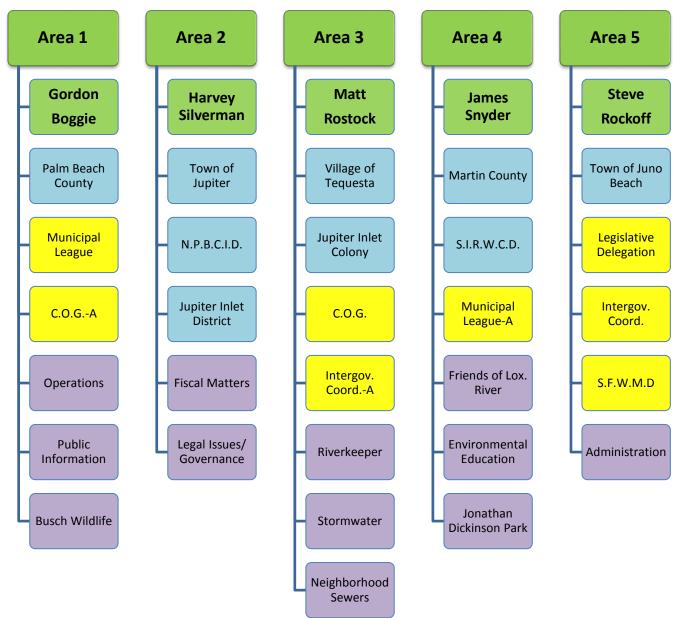

## MEMORANDUM

- To: Governing Board
- From: D. Albrey Arrington, Ph.D., Executive Director

Date: January 6, 2015

Subject: Board Appointments and Liaisons

The attached chart shows liaison positions held by Governing Board members. Blue and yellow blocks designate external organizations with which the District interacts, while purple blocks represent internal departments and activities of the District.

## GOVERNING BOARD APPOINTMENTS & LIAISONS - 2015