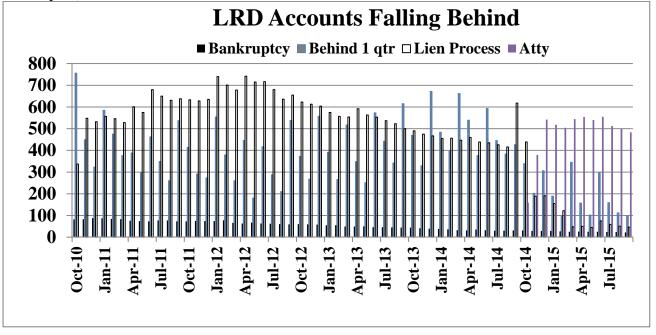

Accounts in Bankruptcy – 20; Accounts in 'Prior to Lien Process' – 189; Lien – 70 Accounts; Attorney – 502 Accounts; Mortgage Foreclosure (active) – approximately 3 (there are 5 on attorney's report: 2 have paid).