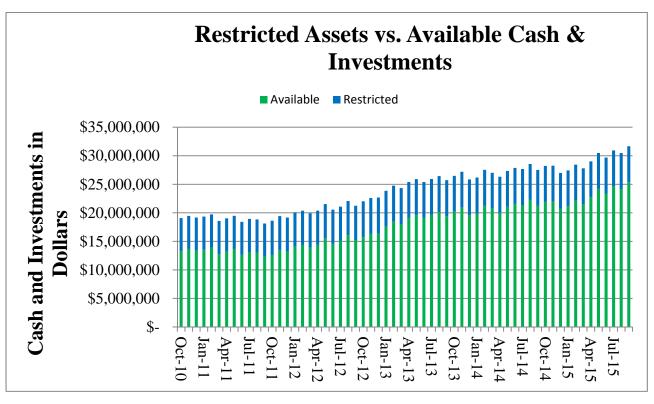

Average weighted rate of return on investments is: 1.02%

As of 10/31/15: 3 month Short Term Bond: 0.08% 1 month Federal Fund Rate: 0.25%

Cash position for October 2014 was \$28,216,647. Current Cash position is **up** by \$3,102,112.