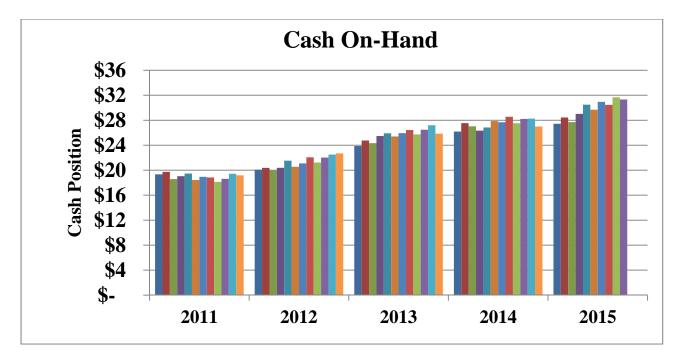

Average weighted rate of return on investments is: 1.02%

As of 10/31/15: 3 month Short Term Bond: 0.08% 1 month Federal Fund Rate: 0.25%

Cash position for October 2014 was \$28,216,647. Current Cash position is **up** by \$3,102,112.