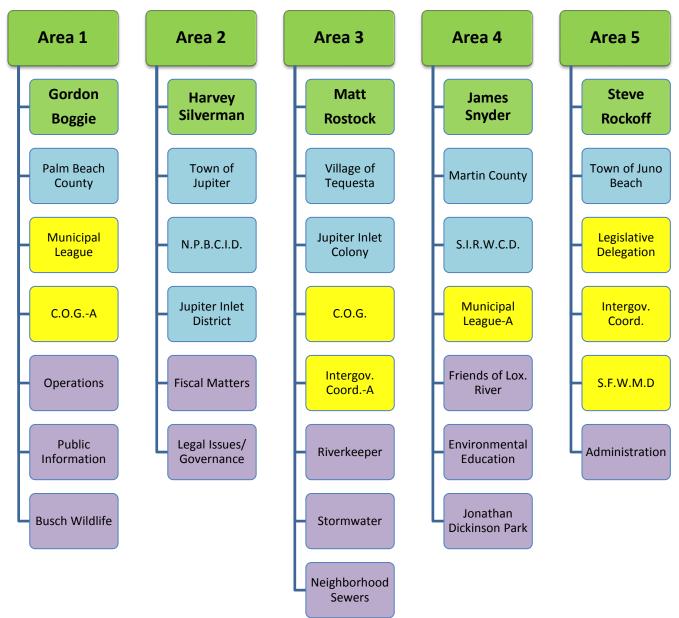

## MEMORANDUM

To: Governing Board

From: D. Albrey Arrington, Ph.D., Executive Director

Date: January 11, 2016

Subject: Board Appointments and Liaisons

The attached chart shows liaison positions held by Governing Board members. Blue and yellow blocks designate external organizations with which the District interacts, while purple blocks represent internal departments and activities of the District.

## GOVERNING BOARD APPOINTMENTS & LIAISONS - 2016